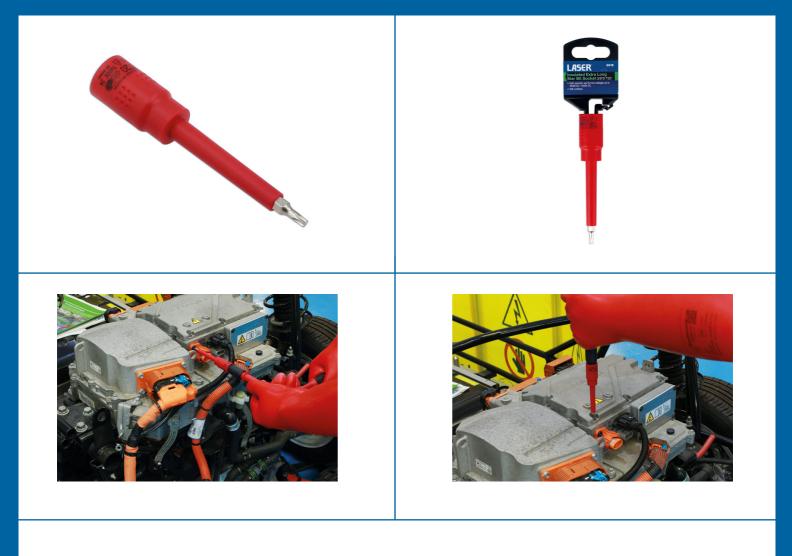

## Insulated Extra Long Star Bit Socket 3/8"D T20

A fully insulated long reach, 3/8" drive, T20 Star\* socket bit suitable for use on TORX\* fixings. Manufactured to IEC60900 standards, for safe operator use on live circuits up to 1000v AC and 1500v DC, making them ideal for use by electricians, auto electricians or mechanics working on hybrid and electric vehicles.

## **Additional Information**

- Size: T20 x 3/8"D. Overall length: 122mm.
- VDE certified. Manufactured to IEC60900 standards, for safe operator use on live voltages up to 1000V AC / 1500V DC.
- · Manufactured from chrome vanadium.
- Suitable for use with the Laser Tools fully insulated 3/8"D ratchet (Part No. 8414) & fully insulated click type torque wrench (Part No. 8321).