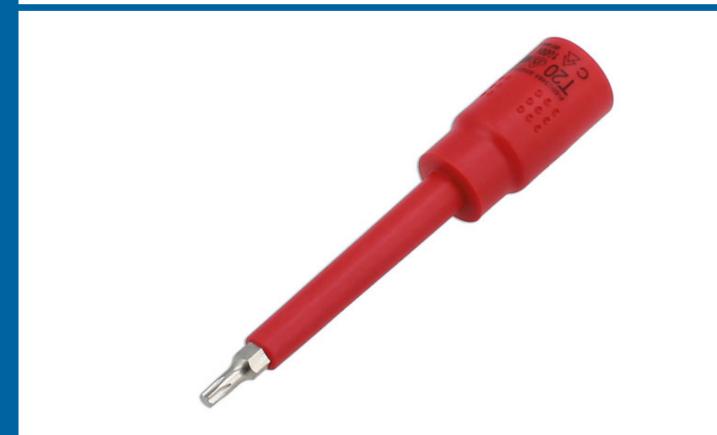

## Insulated Extra Long Star Bit Socket 3/8"D T20

A fully insulated long reach, 3/8" drive, T20 Star\* socket bit suitable for use on TORX\* fixings. Manufactured to IEC60900 standards, for safe operator use on live circuits up to 1000v AC and 1500v DC, making them ideal for use by electricians, auto electricians or mechanics working on hybrid and electric vehicles.

## **Additional Information**

- Size: T20 x 3/8"D. Overall length: 122mm.
- VDE certified. Manufactured to IEC60900 standards, for safe operator use on live voltages up to 1000V AC / 1500V DC.
- · Manufactured from chrome vanadium.
- Suitable for use with the Laser Tools fully insulated 3/8"D ratchet (Part No. 8414) & fully insulated click type torque wrench (Part No. 8321).